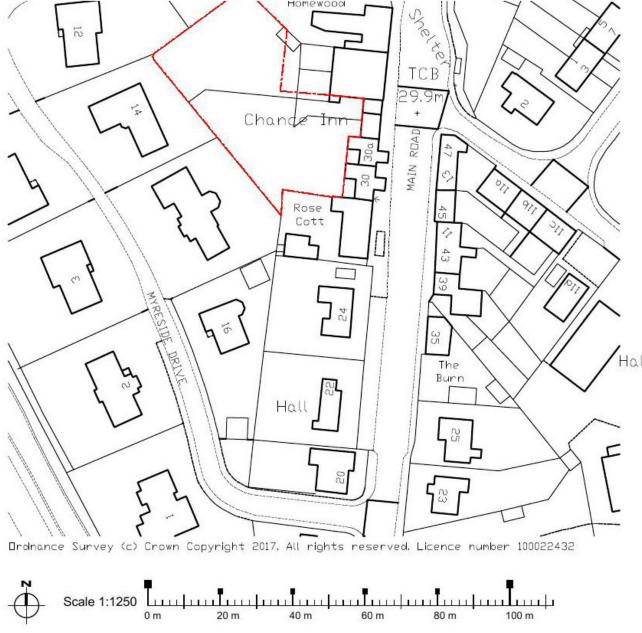

# LAND AT REAR OF FORMER CHANCE INN

An exciting development opportunity has arisen to purchase a plot of land extending to 1740sq.m., which comes with planning permission already in place for the erection of three dwellings. The three dwellings will all be three-bedroom properties with at least 130sq.m. of garden grounds each. The site also accommodates two parking spaces per property, along with eight parking spaces for the apartments in the former Chance Inn on Main Road in Inverkeilor, which the land is situated behind, which has been converted into six apartments. Application reference number: 17/00556/FULL with Angus Council.