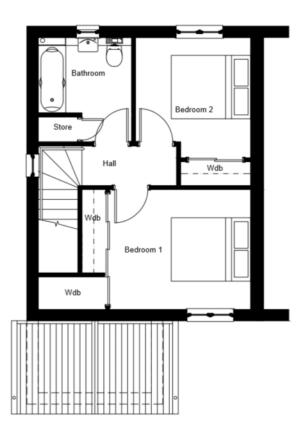

#### Floor Plans

#### **First Floor**

| Room      | Sizes (m) | Sizes (f)      |
|-----------|-----------|----------------|
| Bedroom 1 | 3.6 x 3.0 | 11'8" x 9'11"  |
| Bedroom 2 | 2.9 x 3.0 | 9'6'' x 9'11'' |
| Bathroom  | 2.4 x 2.6 | 7'9" x 8'6"    |
|           |           |                |