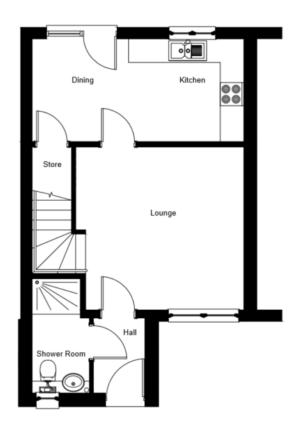

#### Floor Plans

#### **Ground Floor**

| Room    | Sizes (m) | Sizes (f)     |
|---------|-----------|---------------|
| Lounge  | 4.0 x 4.1 | 13'2" x 13'6" |
| Kitchen | 2.6 x 2.6 | 8'6" x 8'6"   |
| Dining  | 2.8 x 2.6 | 9' x 8'6"     |
| Shower  | 1.5 x 1.9 | 4′9″ x 6′3″   |