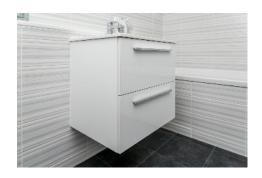

#### Castle View, Dundee

- 10 year NHBC Guarantee
- Full Gas Central Heating
- Full double glazing, wall, floor and roof insulation
- UPVC windows with security locks to Ground Floor windows
- Secure by Design steel external doors with 3 point locking system
- Integrated solar PV panels
- Moulded white MDF skirtings and facings
- Walls and ceilings painted white
- Flush timber veneer internal doors with chrome ironmongery
- Glazed internal doors in Vestibule and / or Lounge
- Luxury fitted Kitchen with under wall unit lighting
- Upstand above Kitchen / Utility worktops
- Built in fan assisted single oven, gas hob and cooker hood
- Freestanding appliance spaces for Washer Dryer, Fridge and Dishwasher
- Plumbing for washing machine and dishwasher
- One and a half bowl stainless steel Kitchen sink and taps
- Outside tap beneath Kitchen window
- Keva White sanitaryware with Lenso chrome mixer taps
- Theromstatic Built-in Shower with Fixed Square Head Chrome
- Express shower door screen or similar
- Wet wall panelling to Shower area and extensive wall tiling to Wet Rooms
- Heated towel rail in En-Suite or Shower Room
- Built-in mirrored wardrobes
- Spur for Intruder Alarm
- Mains operated smoke alarm with battery back up
- Extractor fan in Wet Rooms
- Ample power points throughout
- Television point in Lounge and Master Bedroom
- Telephone point in Lounge and Master Bedroom
- Turfed front garden and topsoil to rear garden
- Car parking with Monobloc and precast slabs to footpaths
- 1.8 metre high timber fence and gate to rear garden