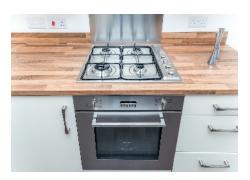

#### Castle View, Dundee

- 10 year NHBC Guarantee
- Full Gas Central Heating
- Full double glazing, wall, floor and roof insulation
- UPVC windows with security locks to Ground Floor windows
- Secure by Design steel external doors with 3 point locking system
- Integrated solar PV panels
- Moulded white MDF skirtings and facings
- Walls and ceilings painted white
- Flush timber veneer internal doors with chrome ironmongery
- Glazed internal doors in Vestibule and / or Lounge
- Luxury fitted Kitchen with under wall unit lighting
- Upstand above Kitchen / Utility worktops
- Built in fan assisted single oven, gas hob and cooker hood
- Freestanding appliance spaces for Washer Dryer, Fridge and Dishwasher
- Plumbing for washing machine and dishwasher
- One and a half bowl stainless steel Kitchen sink and taps
- Outside tap beneath Kitchen window
- Keva White sanitaryware with Lenso chrome mixer taps
- Theromstatic Built-in Shower with Fixed Square Head Chrome
- Express shower door screen or similar
- Wet wall panelling to Shower area and extensive wall tiling to Wet Rooms
- Heated towel rail in En-Suite or Shower Room
- Built-in mirrored wardrobes
- Spur for Intruder Alarm
- Mains operated smoke alarm with battery back up
- Extractor fan in Wet Rooms
- Ample power points throughout
- Television point in Lounge and Master Bedroom
- Telephone point in Lounge and Master Bedroom
- Turfed front garden and topsoil to rear garden
- Car parking with Monobloc and precast slabs to footpaths
- 1.8 metre high timber fence and gate to rear garden