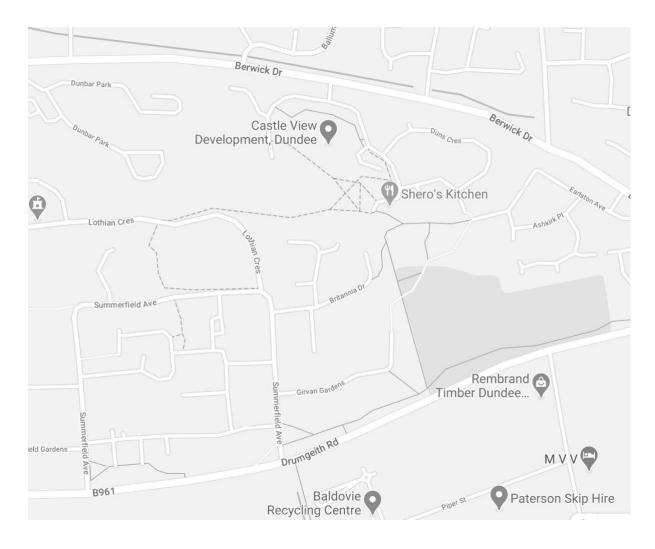

# **Directions**

#### Castle View, Dundee

#### How to find us?

From the Kingsway at the Scott Fyfe circle, travel on the A92 Arbroath Road until you reach the traffic lights at Claypotts, Broughty Ferry. Turn right on to the B978 Baldovie Road. Go straight across at the roundabout, continuing onto the B961 Drumgeith Road. Turn right on to Summerfield Avenue and continue on to Lothian Crescent then turn right into Greenfield Drive.

Postal Address: Greenfield Drive, Dundee, DD4 OFS