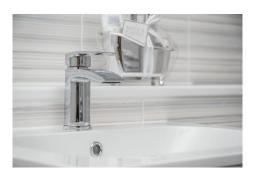

#### Castle View, Dundee

- 10 year NHBC Guarantee
- Full Gas Central Heating
- Full double glazing, wall, floor and roof insulation
- UPVC windows with security locks to Ground Floor windows
- Secure by Design steel external doors with 3 point locking system
- Integrated solar PV panels
- Moulded white MDF skirtings and facings
- Walls and ceilings painted white
- Flush timber veneer internal doors with chrome ironmongery
- Glazed internal doors in Vestibule and / or Lounge
- Luxury fitted Kitchen with under wall unit lighting
- Upstand above Kitchen / Utility worktops
- Built in fan assisted single oven, gas hob and cooker hood
- Freestanding appliance spaces for Washer Dryer, Fridge and Dishwasher
- Plumbing for washing machine and dishwasher
- One and a half bowl stainless steel Kitchen sink and taps
- Outside tap beneath Kitchen window
- Keva White sanitaryware with Lenso chrome mixer taps
- Theromstatic Built-in Shower with Fixed Square Head Chrome
- Express shower door screen or similar
- Wet wall panelling to Shower area and extensive wall tiling to Wet Rooms
- Heated towel rail in En-Suite or Shower Room
- Built-in mirrored wardrobes
- Spur for Intruder Alarm
- Mains operated smoke alarm with battery back up
- Extractor fan in Wet Rooms
- Ample power points throughout
- Television point in Lounge and Master Bedroom
- Telephone point in Lounge and Master Bedroom
- Turfed front garden and topsoil to rear garden
- Car parking with Monobloc and precast slabs to footpaths
- 1.8 metre high timber fence and gate to rear garden