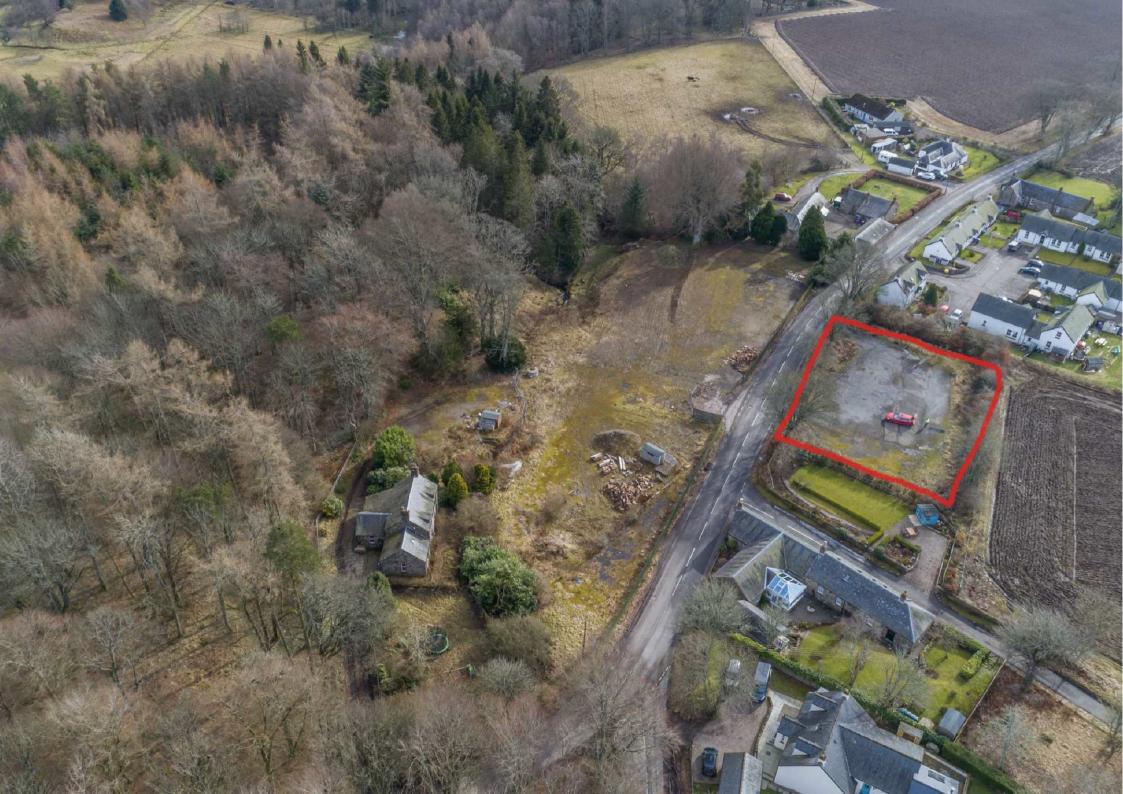

## Description

Located just North of Kirriemuir the site is situated by the road junction at the foot of Glen Prosen and Glen Clova. The land for sale is the overspill car park located opposite to the site of the former Jubilee arms Hotel. The development site has straightforward access to mains drainage, water and electricity.

## Description

Currently there is planning approval for the erection of 3 detached dwellings with good sized garden plots Angus Council approval reference 20/00156/PPPL.

Glens Prosen and Clova are popular recreational and leisure areas for hill walkers and day trippers who enjoy the magnificent views of the surrounding hills and countryside.