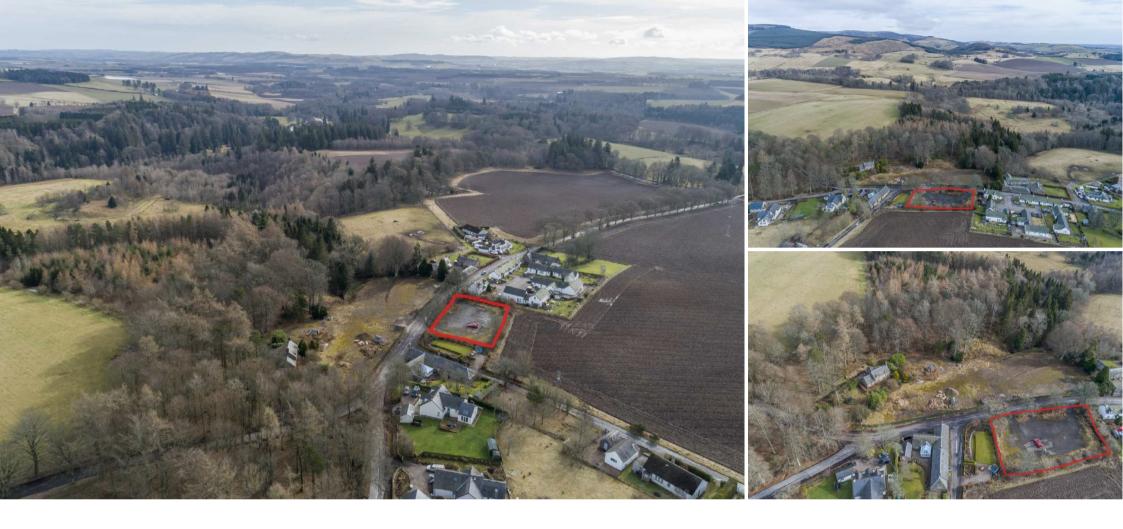

## Description

Located just North of Kirriemuir the site is situated by the road junction at the foot of Glen Prosen and Glen Clova. The land for sale is the overspill car park located opposite to the site of the former Jubilee arms Hotel. The development site has straightforward access to mains drainage, water and electricity.

## Description

Currently there is planning approval for the erection of 3 detached dwellings with good sized garden plots Angus Council approval reference 20/00156/PPPL.

Glens Prosen and Clova are popular recreational and leisure areas for hill walkers and day trippers who enjoy the magnificent views of the surrounding hills and countryside.