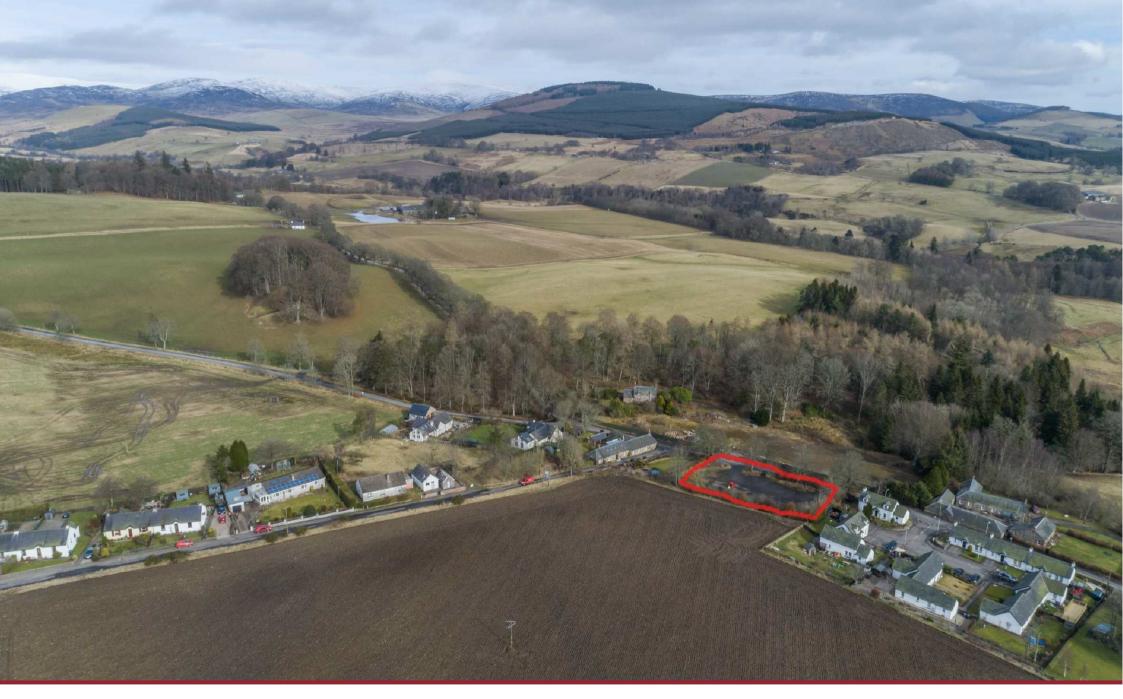

## Description

Located just North of Kirriemuir the site is situated by the road junction at the foot of Glen Prosen and Glen Clova. The land for sale is the overspill car park located opposite to the site of the former Jubilee arms Hotel. The development site has straightforward access to mains drainage, water and electricity.

## Description

Currently there is planning approval for the erection of 3 detached dwellings with good sized garden plots Angus Council approval reference 20/00156/PPPL.

Glens Prosen and Clova are popular recreational and leisure areas for hill walkers and day trippers who enjoy the magnificent views of the surrounding hills and countryside.