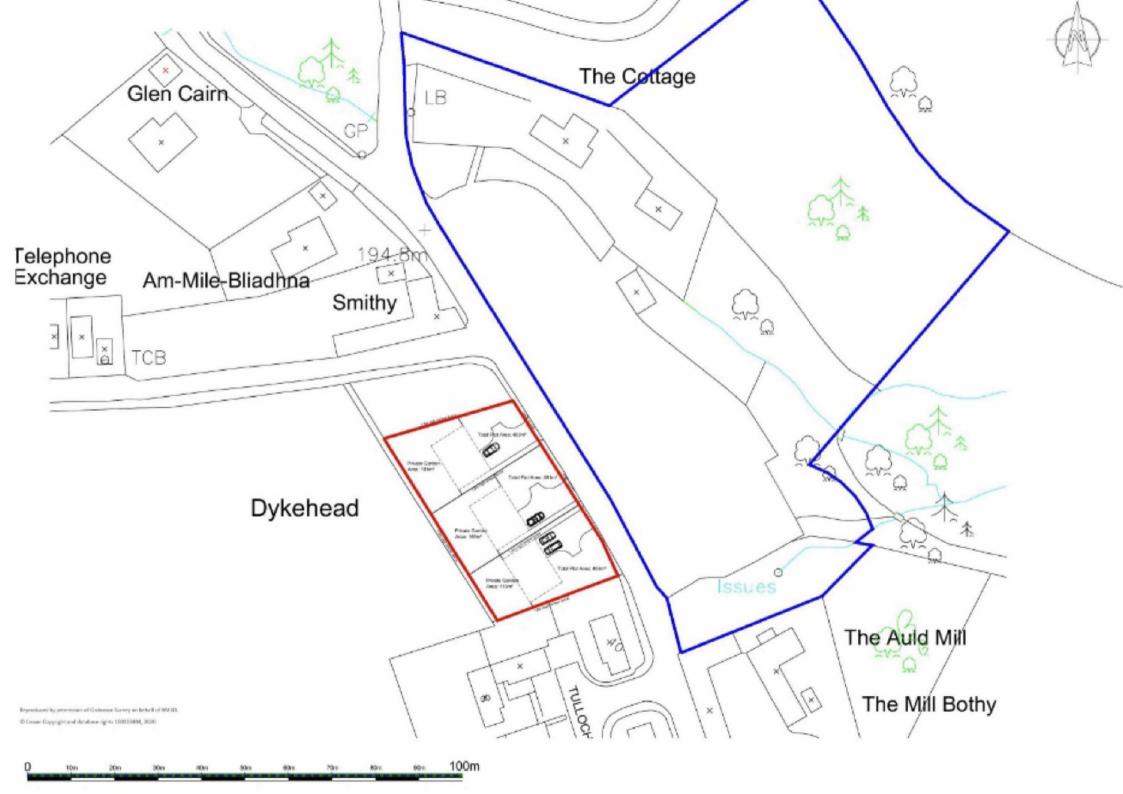

## Description

Located just North of Kirriemuir the site is situated by the road junction at the foot of Glen Prosen and Glen Clova. The land for sale is the overspill car park located opposite to the site of the former Jubilee arms Hotel. The development site has straightforward access to mains drainage, water and electricity.

## Description

Currently there is planning approval for the erection of 3 detached dwellings with good sized garden plots Angus Council approval reference 20/00156/PPPL.

Glens Prosen and Clova are popular recreational and leisure areas for hill walkers and day trippers who enjoy the magnificent views of the surrounding hills and countryside.