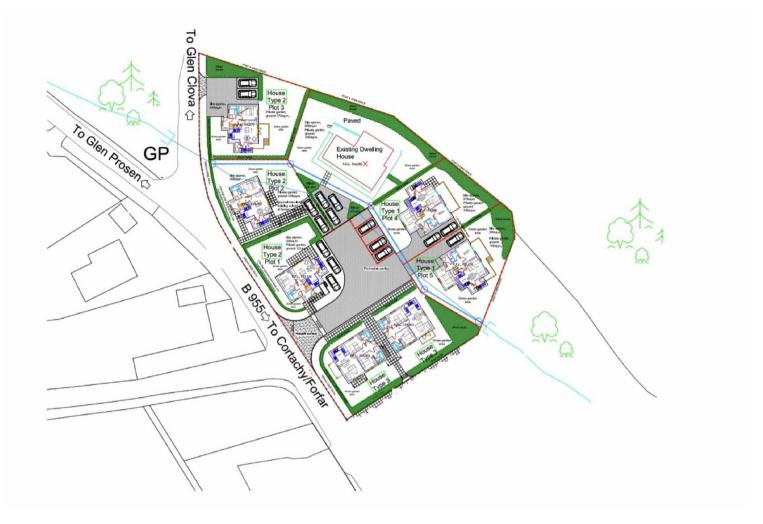

## Description

Located just North of Kirriemuir the site is situated by the road junction at the foot of Glen Prosen and Glen Clova. The land for sale is the north most section of the cleared area formally the location of the Dykehead Motel. The development site has straightforward access to mains drainage, water and electricity.

#### Description

Currently there is planning approval for the erection of 5 detached dwellings and an apartment block comprising of 4 dwellings.

Glens Prosen and Clova are popular recreational and leisure areas for hill walkers and day trippers who enjoy the magnificent views of the surrounding hills and countryside.