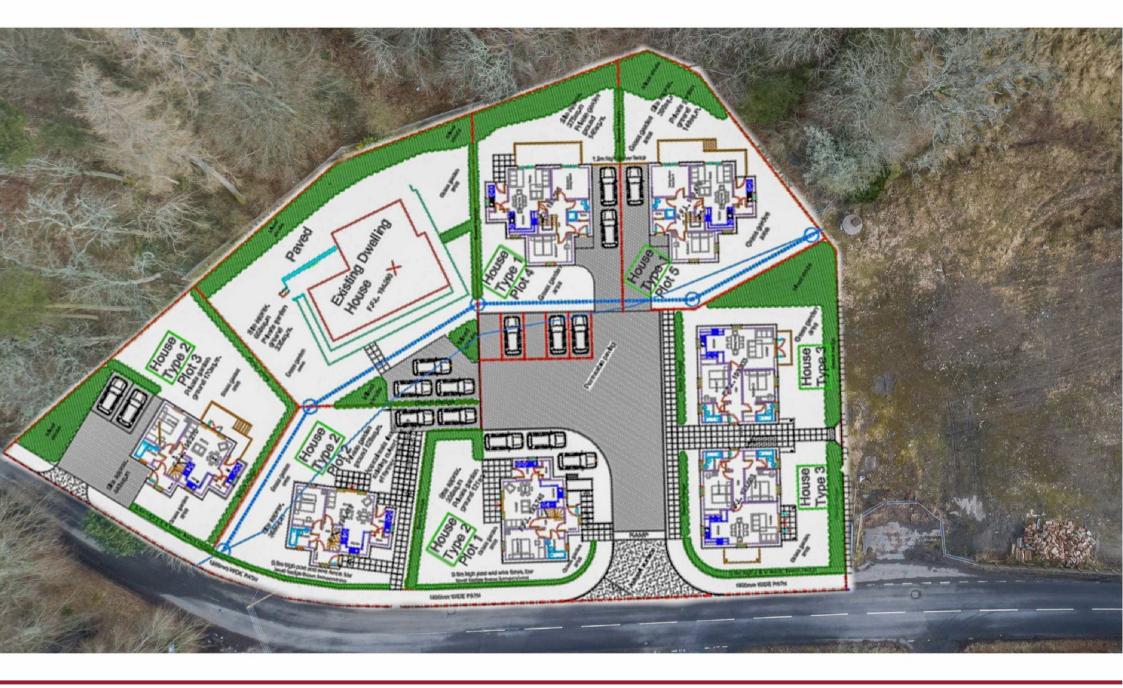

#### Description

Currently there is planning approval for the erection of 5 detached dwellings and an apartment block comprising of 4 dwellings.

Glens Prosen and Clova are popular recreational and leisure areas for hill walkers and day trippers who enjoy the magnificent views of the surrounding hills and countryside.

## HOUSE TYPE 1 FOUR BEDROOM UNIT

Ground Floor Plan Total Floor Area: 127.5m²

First Floor Plan

## HOUSE TYPE 2 THREE BEDROOM UNIT

First Floor Plan

#### HOUSE TYPE 3 TWO BEDROOM UNITS

First Floor Plan Total Floor Area of each unit: 78m²

Ground Floor Plan Total Floor Area of each unit: 78m2

T: 01382 200099

E: dundee@thorntons-law.co.uk | www.thorntons-property.co.uk