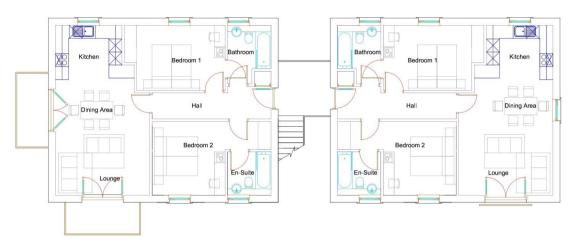

## HOUSE TYPE 1 FOUR BEDROOM UNIT

Ground Floor Plan Total Floor Area: 127.5m²

First Floor Plan