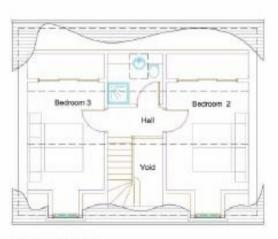

nsure that they are correct, no warranty or guarantee is given and prospective purchaser should not rely upon them as statements or representations of fact. Furthermore, neither Thorntons LLP or its partners or employees assume any responsibility therefore. In particular:

- \* Any photographs included in these particulars are for general information
- \* Some images maybe computer generated and are for illustration purposes only
- \* Any descriptions, measurements or dimensions quoted are approximate only and references to conditions, planning permissions, services, usage, construction, fittings & fixtures and moveable items are for guidance only.

## HOUSE TYPE 1 FOUR BEDROOM UNIT



Ground Floor Plan Total Floor Area: 127.5m²

First Floor Plan

## HOUSE TYPE 2 THREE BEDROOM UNIT











First Floor Plan

#### HOUSE TYPE 3 TWO BEDROOM UNITS



First Floor Plan Total Floor Area of each unit: 78m²



Ground Floor Plan Total Floor Area of each unit: 78m2

























T: 01382 200099

E: dundee@thorntons-law.co.uk | www.thorntons-property.co.uk