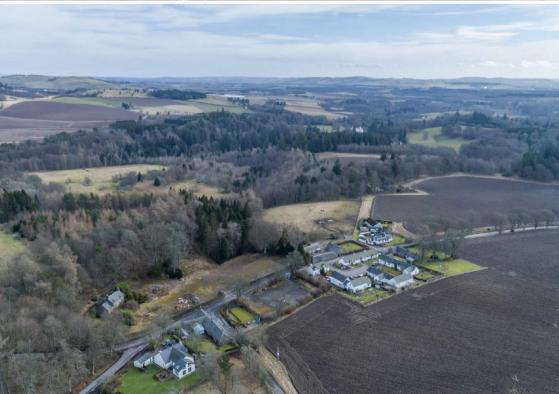

## Description

Located just North of Kirriemuir the site is situated by the road junction at the foot of Glen Prosen and Glen Clova. The land for sale is the north most section of the cleared area formally the location of the Dykehead Motel. The development site has straightforward access to mains drainage, water and electricity.

#### Description

Currently there is planning approval for the erection of 5 detached dwellings and an apartment block comprising of 4 dwellings.

Glens Prosen and Clova are popular recreational and leisure areas for hill walkers and day trippers who enjoy the magnificent views of the surrounding hills and countryside.