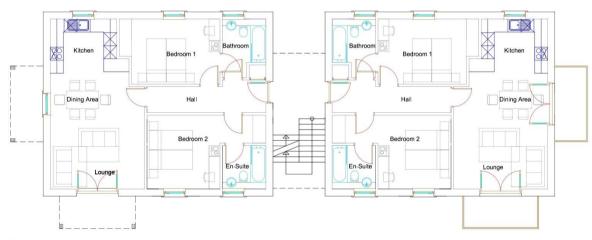

as statements or representations of fact. Furthermore, neither Thorntons LLP or its partners or employees assume any responsibility therefore. In particular:

- \* Any photographs included in these particulars are for general information
- \* Some images maybe computer generated and are for illustration purposes only
- \* Any descriptions, measurements or dimensions quoted are approximate only and references to conditions, planning permissions, services, usage, construction, fittings & fixtures and moveable items are for guidance only.

## HOUSE TYPE 1 FOUR BEDROOM UNIT



Ground Floor Plan Total Floor Area: 127.5m²

First Floor Plan

## HOUSE TYPE 2 THREE BEDROOM UNIT











First Floor Plan

#### HOUSE TYPE 3 TWO BEDROOM UNITS



First Floor Plan Total Floor Area of each unit: 78m²



Ground Floor Plan Total Floor Area of each unit: 78m2

























T: 01382 200099

E: dundee@thorntons-law.co.uk | www.thorntons-property.co.uk