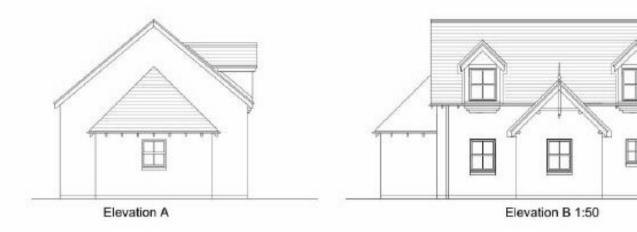

t to ensure that they are correct, no warranty or guarantee is given and prospective purchaser should not rely upon them as statements or representations of fact. Furthermore, neither Thorntons LLP or its partners or employees assume any responsibility therefore. In particular:

- \* Any photographs included in these particulars are for general information
- \* Some images maybe computer generated and are for illustration purposes only
- \* Any descriptions, measurements or dimensions quoted are approximate only and references to conditions, planning permissions, services, usage, construction, fittings & fixtures and moveable items are for guidance only.

## HOUSE TYPE 1 FOUR BEDROOM UNIT



Ground Floor Plan Total Floor Area: 127.5m²

First Floor Plan

## HOUSE TYPE 2 THREE BEDROOM UNIT











First Floor Plan

#### HOUSE TYPE 3 TWO BEDROOM UNITS



First Floor Plan Total Floor Area of each unit: 78m²



Ground Floor Plan Total Floor Area of each unit: 78m2

























T: 01382 200099

E: dundee@thorntons-law.co.uk | www.thorntons-property.co.uk