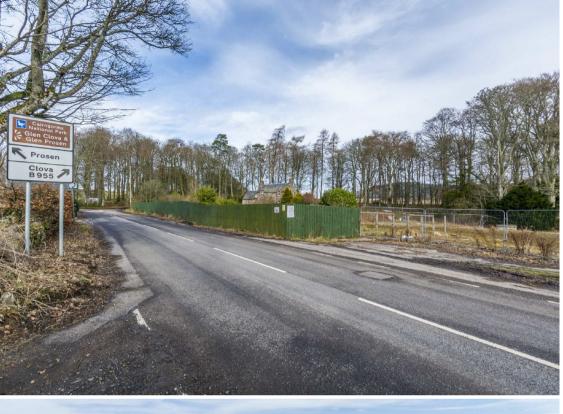

## Description

Located just North of Kirriemuir the site is situated by the road junction at the foot of Glen Prosen and Glen Clova. The land for sale is the north most section of the cleared area formally the location of the Dykehead Motel. The development site has straightforward access to mains drainage, water and electricity.

#### Description

Currently there is planning approval for the erection of 5 detached dwellings and an apartment block comprising of 4 dwellings.

Glens Prosen and Clova are popular recreational and leisure areas for hill walkers and day trippers who enjoy the magnificent views of the surrounding hills and countryside.