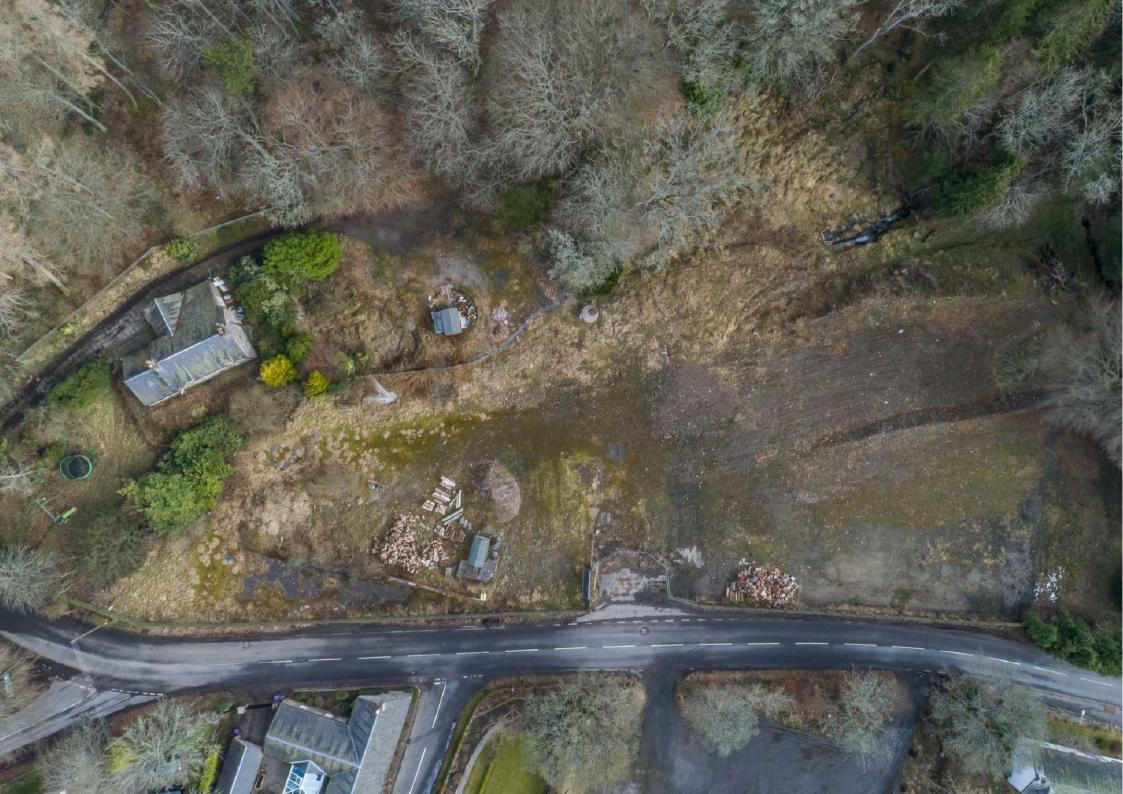

## Description

Located just North of Kirriemuir the site is situated by the road junction at the foot of Glen Prosen and Glen Clova. The land for sale is the north most section of the cleared area formally the location of the Dykehead Motel. The development site has straightforward access to mains drainage, water and electricity.