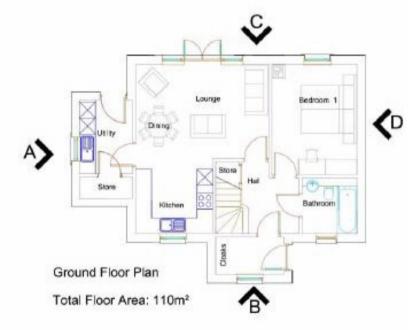

ensure that they are correct, no warranty or guarantee is given and prospective purchaser should not rely upon them as statements or representations of fact. Furthermore, neither Thorntons LLP or its partners or employees assume any responsibility therefore. In particular:

- \* Any photographs included in these particulars are for general information
- \* Some images maybe computer generated and are for illustration purposes only
- \* Any descriptions, measurements or dimensions quoted are approximate only and references to conditions, planning permissions, services, usage, construction, fittings & fixtures and moveable items are for guidance only.

## HOUSE TYPE 1 FOUR BEDROOM UNIT



Ground Floor Plan Total Floor Area: 127.5m²

First Floor Plan

## HOUSE TYPE 2 THREE BEDROOM UNIT











First Floor Plan

#### HOUSE TYPE 3 TWO BEDROOM UNITS



First Floor Plan Total Floor Area of each unit: 78m²



Ground Floor Plan Total Floor Area of each unit: 78m2

























T: 01382 200099

E: dundee@thorntons-law.co.uk | www.thorntons-property.co.uk