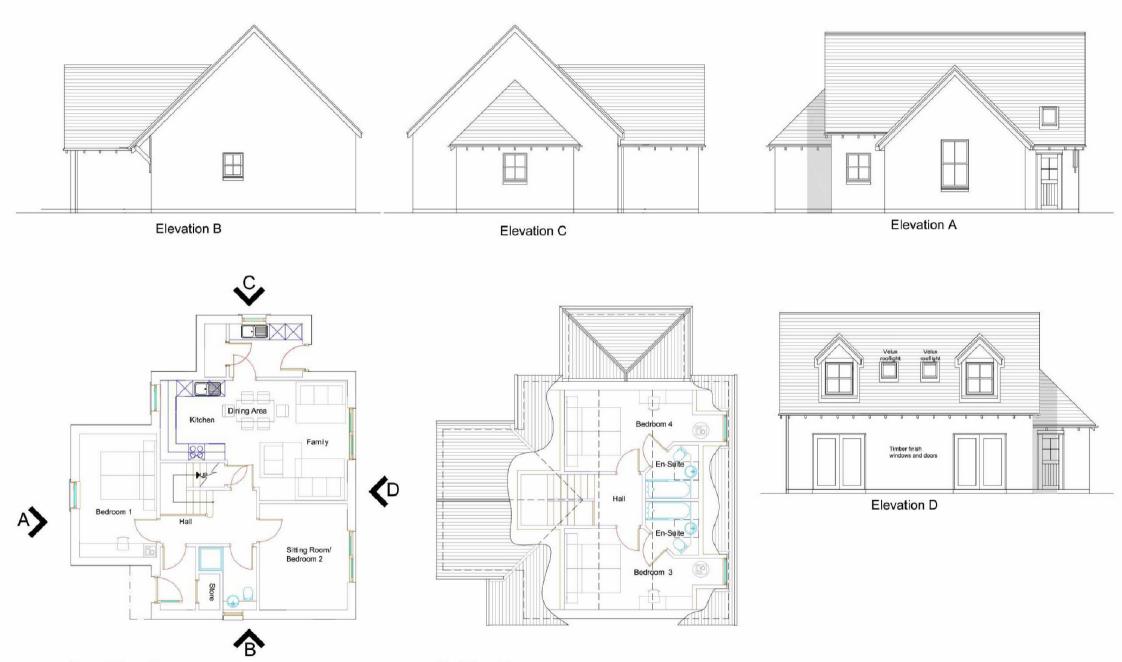

## HOUSE TYPE 1 FOUR BEDROOM UNIT

Ground Floor Plan Total Floor Area: 127.5m²

First Floor Plan