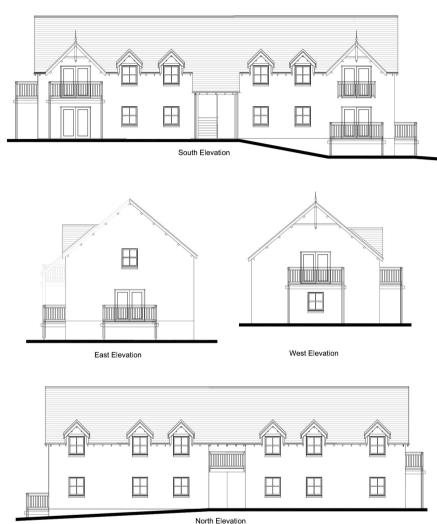

#### HOUSE TYPE 3 TWO BEDROOM UNITS

First Floor Plan Total Floor Area of each unit: 78m²

Ground Floor Plan Total Floor Area of each unit: 78m2

T: 01382 200099

E: dundee@thorntons-law.co.uk | www.thorntons-property.co.uk